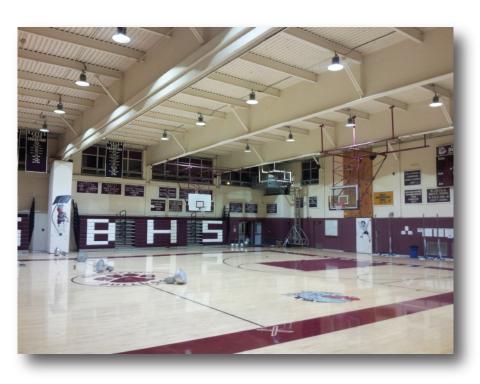

## **Application**

The Bright Idea LED High Bay Series can be used in indoor and in covered open enviroments. This series is ideal for mechanical shops, warehouses, railway station platforms, indoor stadiums, gymnasiums, and retail stores to name a few.