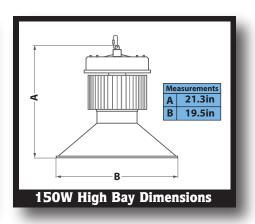

| LED High Bays |         |            |               |             |                |
|---------------|---------|------------|---------------|-------------|----------------|
| Watts         | Lumens  | Efficacy   | Input Voltage | Model No.   | Dimensions     |
| 60W           | 5060lm  | 84.33lm/W  | AC100-277V    | HB-60W      | ф19.5 x 11.3in |
| 100W          | 10175lm | 101.75lm/W | AC100-277V    | HB-100W     | ф19.5 x 21.2in |
| 150W          | 13075lm | 87.17lm/W  | AC100-277V    | HB-DLC-150W | ф19.5 x 18.1in |
| 200W          | 19125lm | 95.63lm/W  | AC100-277V    | HB-DLC-200W | ф19.5 x 21.2in |
| 300W          | 25450lm | 84.84lm/W  | AC100-277V    | HB-DLC-300W | ф19.5 x 21.2in |
| 460W          | 41250lm | 89.67lm/W  | AC100-277V    | HB-DLC-460W | ф19.5 x 21.2in |