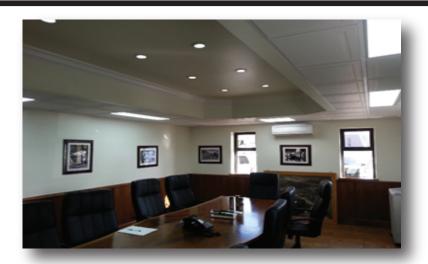

## **Application**

Bright Idea LED Panel Lights are used as a replacement for a standard style lighting troffer. The panel lights have a sleek style and futuristic look. They can transform the look and feel of any environment such as retail stores/shopping malls, hospitals/medical centers, office buildings/conference rooms, restaurants, schools/government buildings, and hotels to name a few.