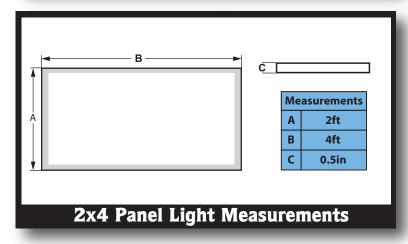

| LED Panel Lights |             |                 |               |                |                 |
|------------------|-------------|-----------------|---------------|----------------|-----------------|
| Watts            | Lumens      | <b>Efficacy</b> | Input Voltage | Model No.      | Dimensions      |
| 40W              | 3000-3400lm | 75-85lm/W       | AC100-277V    | PF-2X2-DLC-40W | 2 x 2ft x 0.5in |
| 40W              | 3000-3400lm | 75-85lm/W       | AC100-277V    | PF-1X4-DLC-40W | 1 x 4ft x 0.5in |
| 50W              | 3750-4300lm | 75-86lm/W       | AC100-277V    | PF-2X4-DLC-50W | 2 x 4ft x 0.5in |
| 60W              | 4500-5200lm | 75-86.6lm/W     | AC100-277V    | PF-2X2-DLC-60W | 2 x 2ft x 0.5in |
| 75W              | 5625-6400lm | 75-85.33lm/W    | AC100-277V    | PF-2X4-DLC-75W | 2 x 4ft x 0.5in |