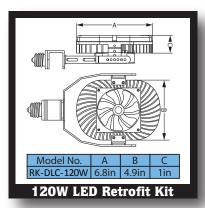

| LED Retrofit Kits     |         |           |                              |             |                    |
|-----------------------|---------|-----------|------------------------------|-------------|--------------------|
| Watts                 | Lumens  | Efficacy  | Input Voltage                | Model No.   | Dimensions         |
| LED: 30W Total: 35W   | 2800lm  | 80lm/W    | 90-305V                      | RK-DLC-35W  | 4.7 x 4.7 x 1in    |
| LED: 40W Total: 45W   | 3500lm  | 77.78lm/W | 90-305V                      | RK-DLC-45W  | 4.7 x 4.7 x 1in    |
| LED: 60W Total: 65W   | 5900lm  | 90.77lm/W | 90-305V                      | RK-DLC-65W  | 4.7 x 4.7 x 1in    |
| LED: 72W Total: 75W   | 7100lm  | 94.67lm/W | 90-305V (347-480V available) | RK-DLC-75W  | 6.8 x 4.9 x 1in    |
| LED: 100W Total: 105W | 10000lm | 95.24lm/W | 90-305V (347-480V available) | RK-DLC-105W | 6.8 x 4.9 x 1in    |
| LED: 116W Total: 125W | 11300lm | 90.4lm/W  | 90-305V                      | RK-DLC-120W | 6.8 x 4.9 x 1in    |
| LED: 150W Total: 155W | 13500lm | 87.1lm/W  | 90-305V (347-480V available) | RK-DLC-155W | 10.4 x 4.8 x 1.5in |
| LED: 190W Total: 200W | 19000lm | 95lm/W    | 90-305V                      | RK-DLC-200W | 10.4 x 4.8 x 1.5in |
| LED: 380W Total: 400W | 38000lm | 95lm/W    | 90-305V (347-480V available) | RK-DLC-400W | 12.6 x 9.4 x 3in   |