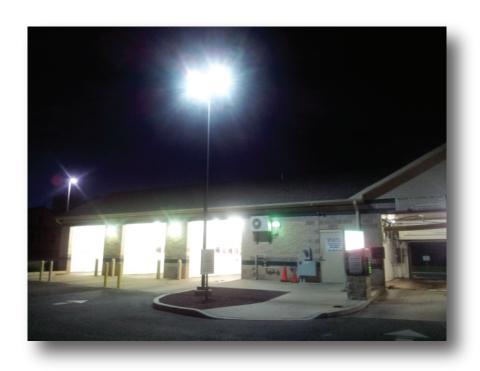

## **Application**

Bright Idea LED Retrofit Kits can be used in most outdoor applications if the existing fixture is in good condition. Retrofit Kits are a great, low cost method to convert to LED lighting without having to replace an entire fixture.

## Installation

Retrofit Kits are wired direct. The ballast must be bypassed or replaced with the LED driver. The mounting bracket has a screw-in base for a easy fit. The Retrofit Kit can also be angled for optimal light quality.