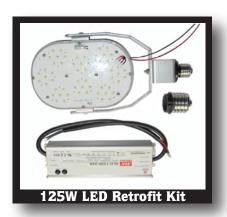

## **Materials**

Bright Idea LED Retrofit Kits are constructed with high quality materials and components. They are built to last giving you 70,000+ hours of life\*. The housing is made with high quality aluminum alloy, Meanwell drivers, and Sunon fans for superior cooling.

## Installation

Retrofit Kits are wired direct. The ballast must be bypassed or replaced with the LED driver. The mounting bracket has a screw-in base for a easy fit. The Retrofit Kit can also be angled for optimal light quality.