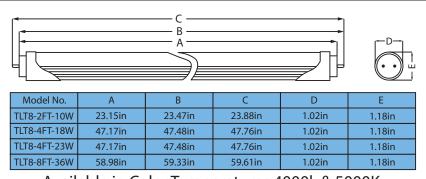

Available in Color Temperatures 4000k & 5000K

## **LED Tube Size Chart**

| LED Linear Tubes |             |                 |               |              |                 |
|------------------|-------------|-----------------|---------------|--------------|-----------------|
| Watts            | Lumens      | Efficacy        | Input Voltage | Model No.    | Dimensions      |
| 10W              | 1000-1100lm | 100-110lm/W     | AC100-277V    | TLT8-L6-10W  | φ1in x 2ft      |
| 18W              | 1900-2000lm | 105.5-111lm/W   | AC100-277V    | TLT8-L12-18W | φ1in x 4ft      |
| 23W              | 2400-2500lm | 104-108lm/W     | AC100-277V    | TLT8-L12-23W | φ1in x 4ft      |
| 36W              | 3700-3800lm | 102.8-105.5lm/W | AC100-277V    | TLT8-L24-36W | φ1in x 8ft      |
| LED U-Bend Tubes |             |                 |               |              |                 |
| 18W              | 1800-1900lm | 100-110lm/W     | AC100-277V    | TUT8-18W     | ф1 x 22.5 x 6in |