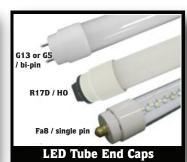

## **Application**

Bright Idea LED Tubes are retrofitted into existing fixtures as a highly efficient replacement for T5/T8/T12 fluorescent tubes. Bright Idea LED's Tubes are available in 2ft, 4ft, 8ft, as well as U-Shaped. Available with rotatable endcaps, motion sensors, and dimmable capability. LED Tubes are ideal for schools, universities, government buildings, hospitals, medical centers, retail stores, warehouses, and offices.

## Installation

Commonly the existing troffer can be retrofit with LED Tubes quickly and easily. This is done by simply bypassing the ballast as LED technology does not require a ballast. The process of bypassing the ballast can be completed with a few simple steps and some wire-nuts. Installation by a licensed electrician is recommended.